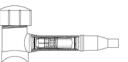

Model 40 — Tee with valve inserted & mechanical outlet

Model 31 — Tee with Model 35 attached

Model 65 — Mechanical tee with Model 35 attached