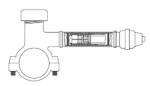

Pipe Tee Valve machined for insertion into electrofusion tee or pipe

Model 70 — Tee with Model 41 attached