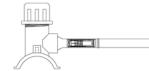

#### **Socket Fusion Applications**

Model 58 — Model 32 with coupling

on outlet