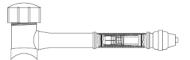

# **Mechanical Applications**

Model 35 - Model 32 with mechanical fitting

Model 76 Valve in stiffener for Metfit® couplings

K-HAL

Model 44 — Tee with valve inserted & coupling on outlet

Model 46 — Tee with Model 32 attached & coupling on outlet with pigtail