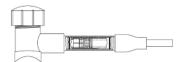

# **Mechanical Applications**

Model 35 - Model 32 with mechanical fitting

Model 76 Valve in stiffener for Metfit® couplings

K-HAL

Model 44 — Tee with valve inserted & coupling on outlet

Model 46 — Tee with Model 32 attached & coupling on outlet with pigtail